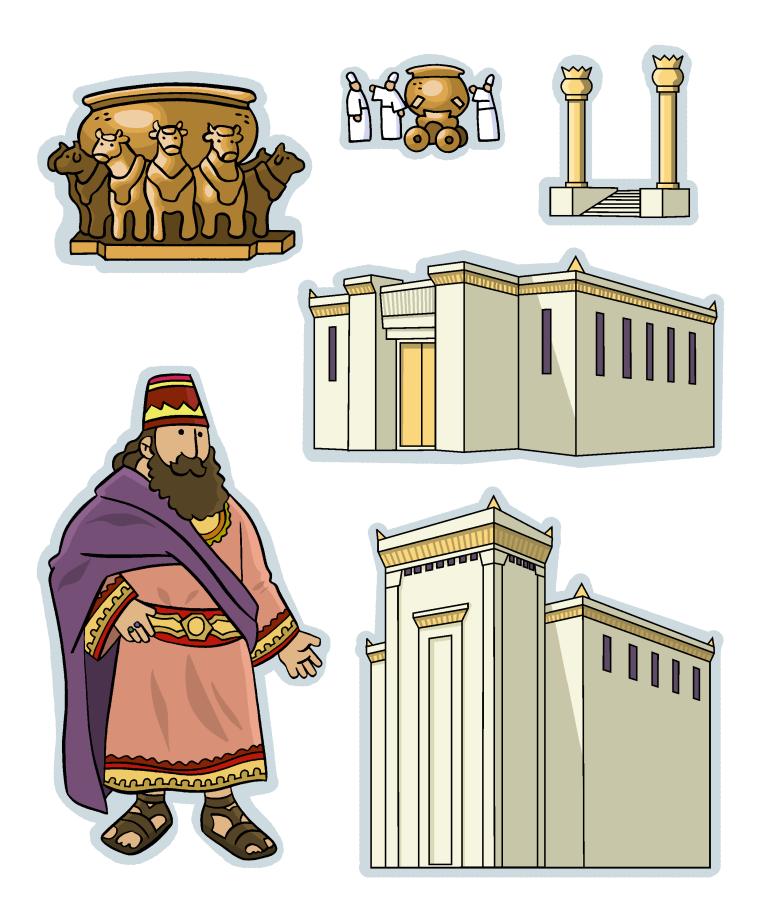

## King Solomon and the Temple

King David ruled Israel for many years. After his death, his son, Solomon, became ruler. During King Solomon's reign, the kingdom enjoyed peace, and Solomon established good relations with the neighboring kingdoms.

King Solomon became famous for his wisdom, wealth, and writings. One of his most recognized achievements was the building of the temple in Jerusalem.

This temple took seven years to complete. It was built of stone, as well as with cedar wood from the kingdom of Tyre that was carved and overlaid with gold.

After the completion of the temple, the Ark of the Covenant, which had never had a permanent home, was placed inside. It was truly a magnificent temple.

You can read about the building of the temple in 1 Kings chapters 5–7.