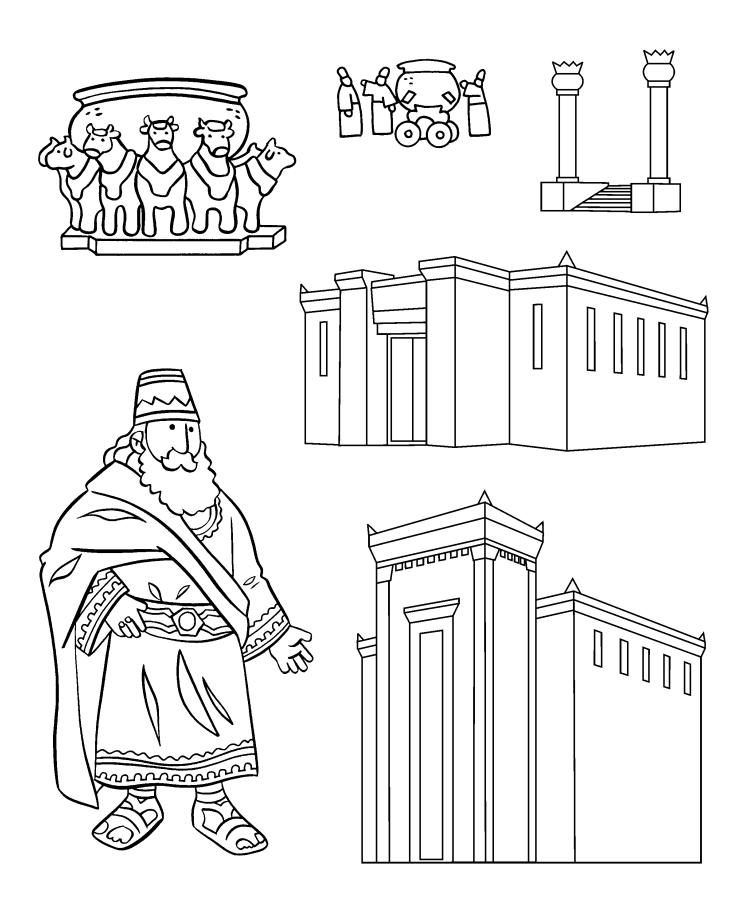

## King Solomon and the Temple

King David ruled Israel for many years. After his death, his son, Solomon, became ruler. During King Solomon's reign, the kingdom enjoyed peace, and Solomon established good relations with the neighboring kingdoms.

King Solomon became famous for his wisdom, wealth, and writings. One of his most recognized achievements was the building of the temple in Jerusalem.

This temple took seven years to complete. It was built of stone, as well as with cedar wood from the kingdom of Tyre that was carved and overlaid with gold.

After the completion of the temple, the Ark of the Covenant, which had never had a permanent home, was placed inside. It was truly a magnificent temple.

You can read about the building of the temple in 1 Kings chapters 5–7.