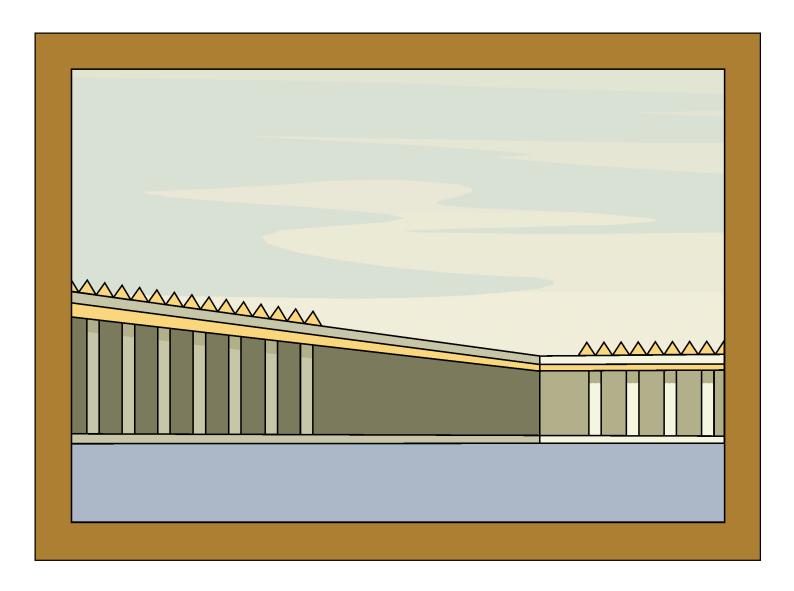

King Solomon became famous for his wisdom, wealth, and writings. One of his most recognized achievements was the building of the temple in Jerusalem.

This temple took seven years to complete. It was built of stone, as well as with cedar wood from the kingdom of Tyre that was carved and overlaid with gold.

After the completion of the temple, the Ark of the Covenant, which had never had a permanent home, was placed inside. It was truly a magnificent temple.

You can read about the building of the temple in 1 Kings chapters 5–7.