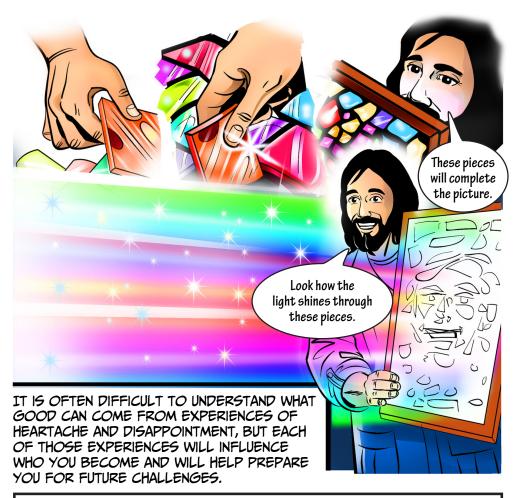

## A MASTERPIECE IN THE MAKING

EVERYONE FACES TIMES OF STRUGGLE, DISAPPOINTMENT, AND LOSS. THESE FEELINGS CAN BE OVERWHELMING AND LEAVE YOU WONDERING WHAT TO DO AND WHO TO TURN TO.

HEARTACHE AND THE BROKENNESS ARE NOT THE END. CONSIDER THE "BROKEN PIECES" OF YOUR HEARTACHES, STRUGGLES, DISAPPOINTMENTS, AND LOSS LIKE SHARDS OF COLORED GLASS.

<sup>1</sup> See 2 Corinthians 5:17.

JESUS CAN TAKE THE BROKEN PIECES OF YOUR LIFE AND CREATE A BEAUTIFUL WORK OF ART. NOT ONE THAT IS SUPERFICIAL OR JUST LIKE ANYONE ELSE'S, BUT A MASTERPIECE UNIQUE TO YOU AND THE RESULT OF THE DIFFICULTIES THAT YOU HAVE FACED.